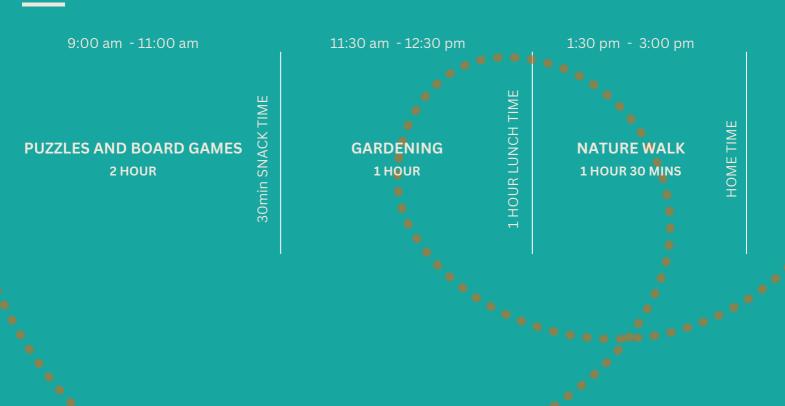

#### TUESDAY:

| WEDNESDAY:                      |                       |                                                                                                                                                                                                                                                                                                                                                                                                                                                                                                                                                                                                                                                                                                                                                                                                                                                                                                                                                                                                                                                                                                                                                                                                                                                                                                                                                                                                                                                                                                                                                                                                                                                                                                                                                                                                                                                                                                                                                                                                                                                                                                                                |
|---------------------------------|-----------------------|--------------------------------------------------------------------------------------------------------------------------------------------------------------------------------------------------------------------------------------------------------------------------------------------------------------------------------------------------------------------------------------------------------------------------------------------------------------------------------------------------------------------------------------------------------------------------------------------------------------------------------------------------------------------------------------------------------------------------------------------------------------------------------------------------------------------------------------------------------------------------------------------------------------------------------------------------------------------------------------------------------------------------------------------------------------------------------------------------------------------------------------------------------------------------------------------------------------------------------------------------------------------------------------------------------------------------------------------------------------------------------------------------------------------------------------------------------------------------------------------------------------------------------------------------------------------------------------------------------------------------------------------------------------------------------------------------------------------------------------------------------------------------------------------------------------------------------------------------------------------------------------------------------------------------------------------------------------------------------------------------------------------------------------------------------------------------------------------------------------------------------|
| 9:00 am - 11:00 am              | 11:30 am - 12:30 pm   | 1:30 pm - 3:00 pm                                                                                                                                                                                                                                                                                                                                                                                                                                                                                                                                                                                                                                                                                                                                                                                                                                                                                                                                                                                                                                                                                                                                                                                                                                                                                                                                                                                                                                                                                                                                                                                                                                                                                                                                                                                                                                                                                                                                                                                                                                                                                                              |
| NATURE WALK PHOTOGRAPHY  2 HOUR | PAINTING 1 HOUR       | PLAYDOUGH / SLIME  1 HOUR 30 MINS  HOWE TIME                                                                                                                                                                                                                                                                                                                                                                                                                                                                                                                                                                                                                                                                                                                                                                                                                                                                                                                                                                                                                                                                                                                                                                                                                                                                                                                                                                                                                                                                                                                                                                                                                                                                                                                                                                                                                                                                                                                                                                                                                                                                                   |
| THURSDAY:                       |                       |                                                                                                                                                                                                                                                                                                                                                                                                                                                                                                                                                                                                                                                                                                                                                                                                                                                                                                                                                                                                                                                                                                                                                                                                                                                                                                                                                                                                                                                                                                                                                                                                                                                                                                                                                                                                                                                                                                                                                                                                                                                                                                                                |
| 9:00 am - 11:00 am              | 11:30 am - 12:30 pm   | 1:30 pm - 3:00 pm                                                                                                                                                                                                                                                                                                                                                                                                                                                                                                                                                                                                                                                                                                                                                                                                                                                                                                                                                                                                                                                                                                                                                                                                                                                                                                                                                                                                                                                                                                                                                                                                                                                                                                                                                                                                                                                                                                                                                                                                                                                                                                              |
| DRAWING  2 HOUR                 | GARDENING 1 HOUR      | HOUR 30 MINS HOME TIME                                                                                                                                                                                                                                                                                                                                                                                                                                                                                                                                                                                                                                                                                                                                                                                                                                                                                                                                                                                                                                                                                                                                                                                                                                                                                                                                                                                                                                                                                                                                                                                                                                                                                                                                                                                                                                                                                                                                                                                                                                                                                                         |
| FRIDAY:                         |                       |                                                                                                                                                                                                                                                                                                                                                                                                                                                                                                                                                                                                                                                                                                                                                                                                                                                                                                                                                                                                                                                                                                                                                                                                                                                                                                                                                                                                                                                                                                                                                                                                                                                                                                                                                                                                                                                                                                                                                                                                                                                                                                                                |
| 9:00 am - 11:00 am              | 11:30 am - 12:30 pm   | 1:30 pm - 3:00 pm                                                                                                                                                                                                                                                                                                                                                                                                                                                                                                                                                                                                                                                                                                                                                                                                                                                                                                                                                                                                                                                                                                                                                                                                                                                                                                                                                                                                                                                                                                                                                                                                                                                                                                                                                                                                                                                                                                                                                                                                                                                                                                              |
| PUZZLES AND BOARD GAMES  2 HOUR | COOKING/BAKING 1 HOUR | HOUR THOUR THOUR SOME THOUS SAIM OF STATE OF STA |
| and the second                  |                       | The state of the s |